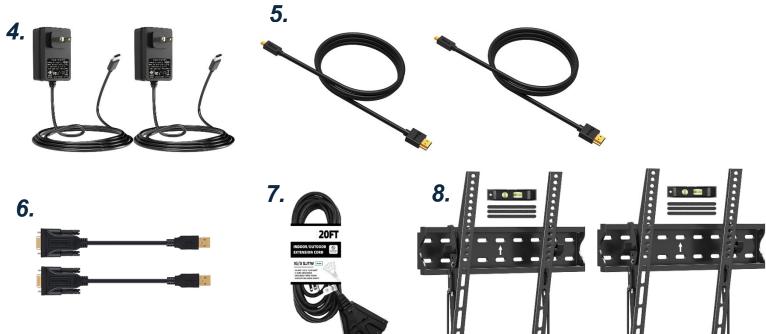

# Product Catalog Part Number: TTC-D32-WIFI-001 Included Parts

| 1 | 32" Commercial 24x7 LCD Monitor x2                |
|---|---------------------------------------------------|
| 2 | Time Zone Single Board Computer Display Unit (DU) |
| 3 | Touchscreen Remote Unit (RU)                      |
| 4 | Power Supply USB-C AC100-240V DC 5.1V 3.5A x2     |
| 5 | HDMI Cable x2                                     |
| 6 | DB Cable x2                                       |
| 7 | 20 FT Extension Cable                             |
| 8 | Wall Mount x2                                     |

### Installation

- 1. Units come prewired with mounting brackets installed on LCDs
- 2. Install wall mounts on wall, hang LCDs
- 3. Power on LCDs, DU, RU
- 4. Follow instructions on RU and begin programming time zone clock