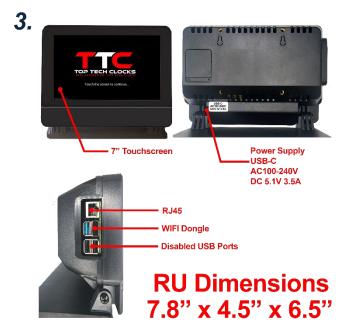

# Product Catalog Part Number: TTC-D32-WIFI-001 Included Parts

| 1 | 32" Commercial 24x7 LCD Monitor x2                |
|---|---------------------------------------------------|
| 2 | Time Zone Single Board Computer Display Unit (DU) |
| 3 | Touchscreen Remote Unit (RU)                      |
| 4 | Power Supply USB-C AC100-240V DC 5.1V 3.5A x2     |
| 5 | HDMI Cable x2                                     |
| 6 | DB Cable x2                                       |
| 7 | 20 FT Extension Cable                             |
| 8 | Wall Mount x2                                     |