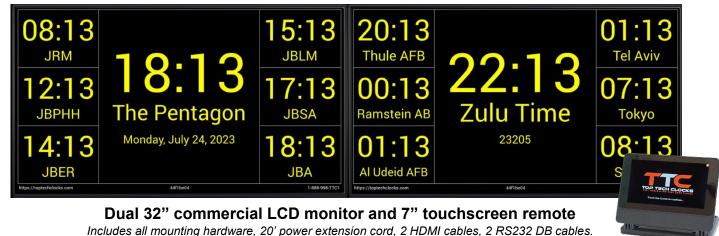

### **Product Catalog**

Part Number: TTC-D32-WIFI-001

#### Features:

- Customer scalable time zone template database, display up to 18 time zone locations.
- Included first of its kind patent-pending touchscreen remote with integrated smart search feature.
- Search from a database of 200,000 cities and US military bases worldwide.
- Our proprietary software automatically loads time zone offsets, daylight savings settings, and precisely centers location labels/date labels.
- On-screen programming instructions guide you through each step of the configuration.
- Save, edit, and recall almost unlimited configured templates.
- Color changeable time, label, date, and backgrounds for areas of interest or concern.
- Customize your display for time and date settings for each time zone individually: e.g. long date vs. short date format, seconds vs. no seconds displayed, and much more.
- Commercial grade, certified 24x7-hour rated displays allow for uninterrupted operations.
- Configure time zones in a matter of minutes as opposed to hours.
- NTP or custom NTP settings on remote.
- TAA compliant
- Energy savings feature with custom on/off times.
- Energy Star rated commercial monitors.