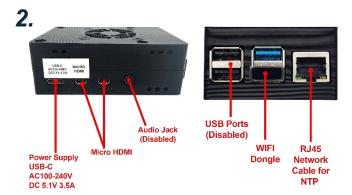

10<br>16:59<br>Zone 11<br>17:59<br>Zone 12<br>18:59<br>Zone 13 | 19:59<br>Zone 14<br>01/01/2024                                  | 20:59<br>Zone 15<br>21:59<br>Zone 16<br>22:59<br>Zone 17<br>23:59<br>Zone 18 |



# Product Catalog Part Number: TTC-D32-WIFI-001 Included Parts

| 1 | 32" Commercial 24x7 LCD Monitor x2                |
|---|---------------------------------------------------|
| 2 | Time Zone Single Board Computer Display Unit (DU) |
| 3 | Touchscreen Remote Unit (RU)                      |
| 4 | Power Supply USB-C AC100-240V DC 5.1V 3.5A x2     |
| 5 | HDMI Cable x2                                     |
| 6 | DB Cable x2                                       |
| 7 | 20 FT Extension Cable                             |
| 8 | Wall Mount x2                                     |



**DU Dimensions** 3.5" x 1.25" x 2.25"







### **Product Catalog**

Part Number: TTC-D32-WIFI-001

### Installation

- 1. Units come prewired with mounting brackets installed on LCDs
- 2. Install wall mounts on wall, hang LCDs
- 3. Power on LCDs, DU, RU
- 4. Follow instructions on RU and begin programming time zone clock