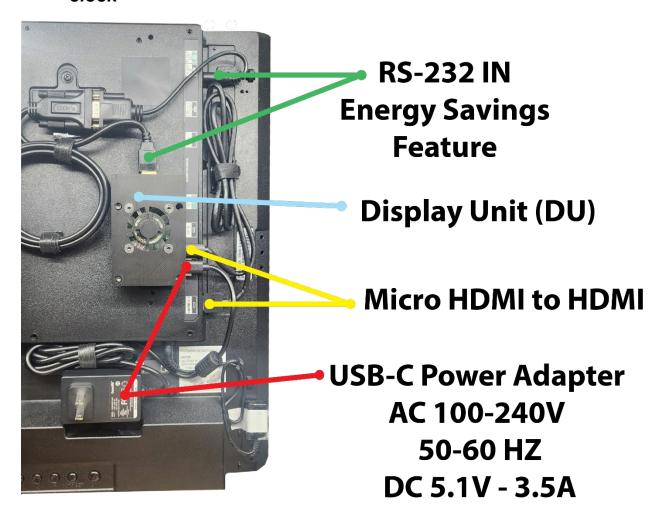

# Product Catalog Part Number: TTC-D32-WIFI-001 Included Parts

| 1 | 32" Commercial 24x7 LCD Monitor x2                |
|---|---------------------------------------------------|
| 2 | Time Zone Single Board Computer Display Unit (DU) |
| 3 | Touchscreen Remote Unit (RU)                      |
| 4 | Power Supply USB-C AC100-240V DC 5.1V 3.5A x2     |
| 5 | HDMI Cable x2                                     |
| 6 | DB Cable x2                                       |
| 7 | 20 FT Extension Cable                             |
| 8 | Wall Mount x2                                     |

**DU Dimensions** 3.5" x 1.25" x 2.25"