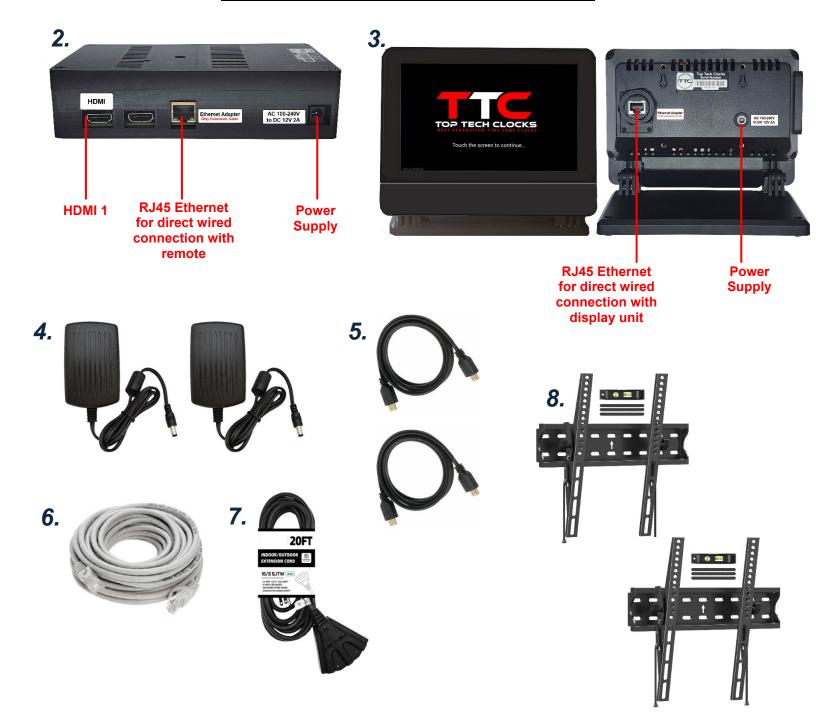

# Product Catalog Part Number: TTC-D32-SCIF-001

**Included Parts** 

| 1 | 32" Commercial 24x7 LCD Monitor                   |
|---|---------------------------------------------------|
| 2 | Time Zone Single Board Computer Display Unit (DU) |
| 3 | Touchscreen Remote Unit (RU)                      |
|   | Power Supply 12V 2A AC100-240V Plug 5.5mm x       |
| 4 | 2.1mm                                             |
| 5 | HDMI Cable                                        |
| 6 | 25 FT Network Cable                               |
| 7 | 20 FT Extension Cable                             |
| 8 | Wall Mount                                        |