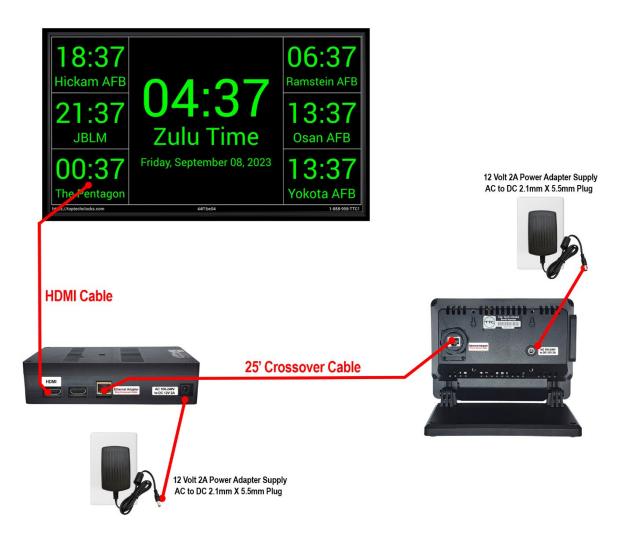

### Installation

- 1. Units come prewired with mounting brackets installed on LCDs
- 2. Install wall mounts on wall, hang LCDs
- 3. Power on LCDs, DU, RU
- 4. Attach network cable from RJ45 on DU to RJ45 on RU
- 5. Follow instructions on RU and begin programming time zone clock