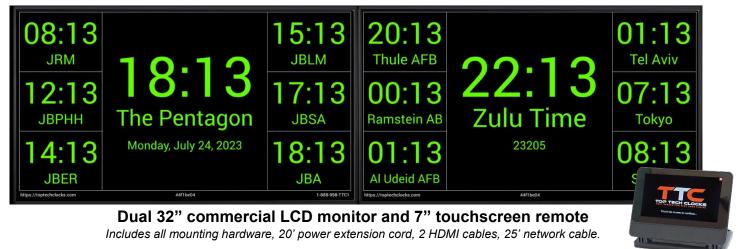

### **Product Catalog**

Part Number: TTC-D32-SCIF-001

#### Features:

- Customer scalable time zone template database, display up to 18 time zone locations.
- WIFI and speakers removed, USBs removed or epoxied sealed closed/inaccessible.
- Included first of its kind patent-pending touchscreen remote with integrated smart search feature.
- Search from a database of 200,000 cities and US military bases worldwide.
- Our proprietary software automatically loads time zone offsets, daylight savings settings, and precisely centers location labels/date labels.
- On-screen programming instructions guide you through each step of the configuration.
- Save, edit, and recall almost unlimited configured templates.
- Color changeable time, label, date, and backgrounds for areas of interest or concern.
- Customize your display for time and date settings for each time zone individually: e.g. long date vs. short date format, seconds vs. no seconds displayed, and much more.
- Commercial grade, certified 24x7-hour rated displays allow for uninterrupted operations.
- Configure time zones in a matter of minutes as opposed to hours.
- TAA compliant
- Energy Star Rated commercial monitor.